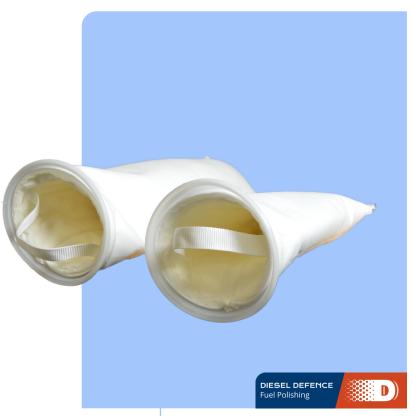

### **FiltaSorb**

FiltaSorb (FW) water absorption filter elements offer an unbeatable combination of economy, efficiency and high flow rate performance.

### **FiltaSolid**

FiltaSolid (FP) particulate filter elements are available in micron ratings from 1 to 800 and efficiencies from 80% to 99.9%. Disposable and recleanable versions are available.

### **FiltaMesh**

FiltaMesh (FM) mesh filter elements are available in 10 or 20 micron versions. The hard-wearing, recleanable mesh elements are an economical way to provide basic cleaning.