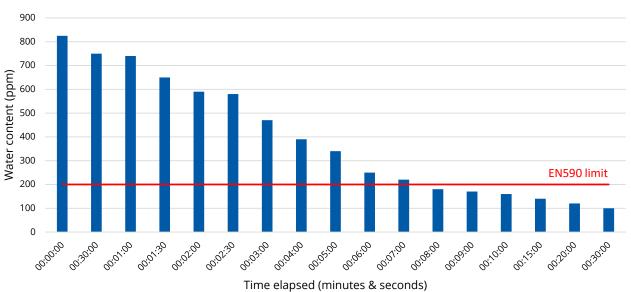

### FiltaSorb Performance

## SPECTACULAR PERFORMANCE COMES FROM SUPERIOR DESIGN

International standards for fuel cleanliness (e.g. EN590) require diesel to contain no more than 200 parts per million (ppm) of water. This is a very stringent standard. It represents a contamination level of just 0.02%. This is the level of purity demanded by modern engines.

IPU's FiltaSorb elements do more than meet the standard. They meet the standard quickly and then go on to exceed it.

### Meeting the standard fast

The fuel in the test data started with a water content of over 800ppm, more than four times the permissible limit.

Within 8 minutes, FiltaSorb media had brought the fuel 'in spec', bringing water content down to under 200ppm.

### Exceeding the standard

FiltaSorb does not stop at merely meeting standards. Water is a contaminant in any quantity. Removing it improves engine reliability.

Within 30 minutes of starting the test, water content was brought under 100ppm, twice as dry as the standard demands.